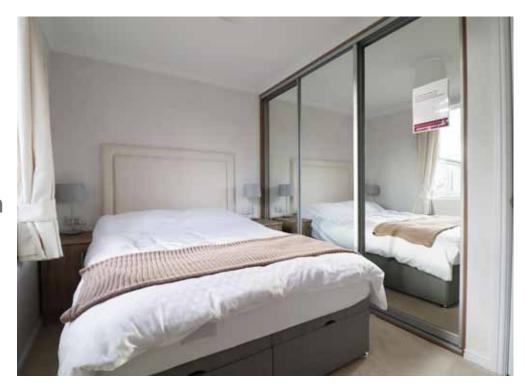

# Double bedroom with fitted wardrobes and plenty of storage

The bedroom comes with an end-lifting ottoman double bed, providing lots of additional storage. There is a large fitted triple wardrobe with full-length mirrored sliding doors and there is also a useful airing cupboard.