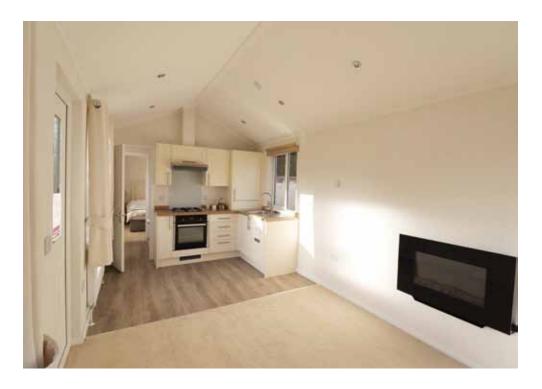

### Open-plan lounge and kitchen

The kitchen has an integrated oven and gas hob, an integrated washer/dryer and space for a fridge or fridge/freezer. There's also space for a good size freezer in the individual store provided at the rear of the plot.

This brand new home has a light and airy open plan lounge/kitchen with a vaulted ceiling and spotlights fitted throughout.

The lounge has a low-profile wall-hung fireplace and to make the most of your ideas for layout, we have installed extra TV points, so you can arrange the room however you like, without doing extra work.

This home is designed to make the most of the space with fresh, modern interiors