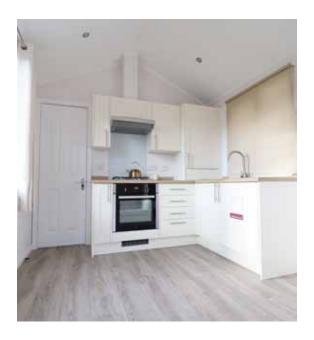

### Open-plan lounge and kitchen

The kitchen has an integrated oven and gas hob, an integrated washer/dryer and space for a fridge or fridge/freezer. There's also space for a good size freezer in the individual store provided at the rear of the plot.

This brand new home has a light and airy open plan lounge/kitchen with a vaulted ceiling and spotlights fitted throughout.

The lounge has a low-profile wall-hung fireplace and to make the most of your ideas for layout, we have installed extra TV points, so you can arrange the room however you like, without doing extra work.