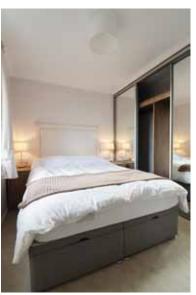

# Double bedroom with fitted wardrobes and plenty of storage

The bedroom comes with an end-lifting ottoman double bed, providing lots of additional storage. There is a large fitted triple wardrobe with full-length mirrored sliding doors and there is also a useful airing cupboard.