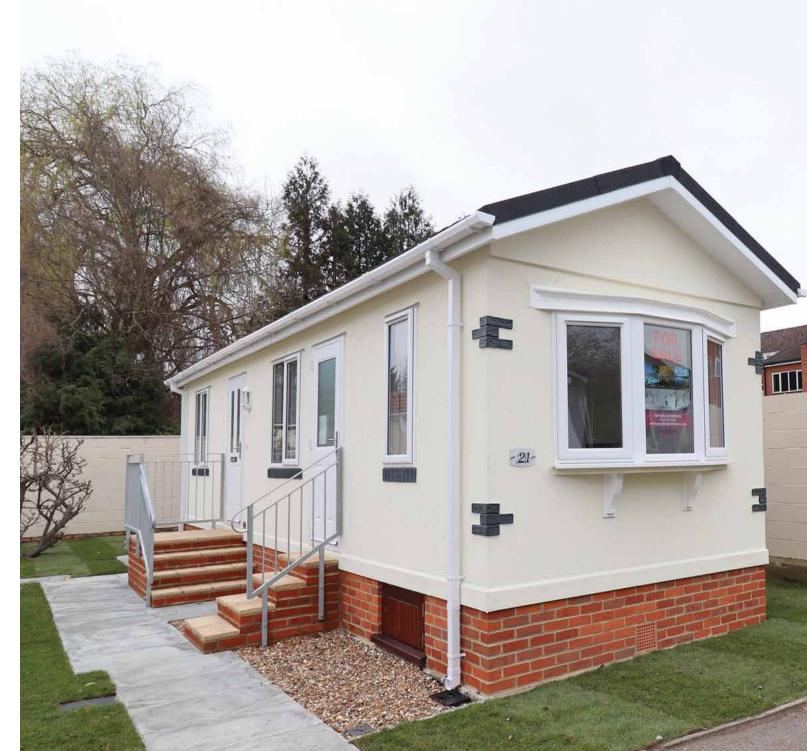

### 21 **Cavendish Park**

Yorktown Road Sandhurst Berkshire GU47 0PT

Prestige Homeseeker Minuet 36' x 10' (11m x 3m)

£109,950

GREENFORD PARK HOMES

#### **Exterior Features**

The exterior of this plot has been redeveloped in readiness for this brand new home.

The well sized garden store comes with a twin power-point and light - perfect for a nice big freezer if you like to plan ahead and still room for a Flymo and other garden bits and pieces.

Steps and handrails to both doors, with fitted sensor lantern and doorbell to the main entrance.

Outside tap for easy watering of the garden.

This plot is conveniently close to the parking area.

Charcoal grey roofing with matching brick detailing give this exclusive brand new home a smart finish.