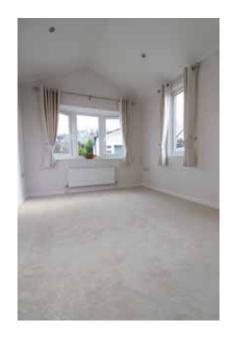

# Double bedroom with fitted wardrobes and plenty of storage

The bedroom comes with an end-lifting ottoman double bed, providing lots of additional storage. There is a large fitted triple wardrobe with full-length mirrored sliding doors and there is also a useful airing cupboard.

This home is designed to make the most of the space with fresh, modern interiors