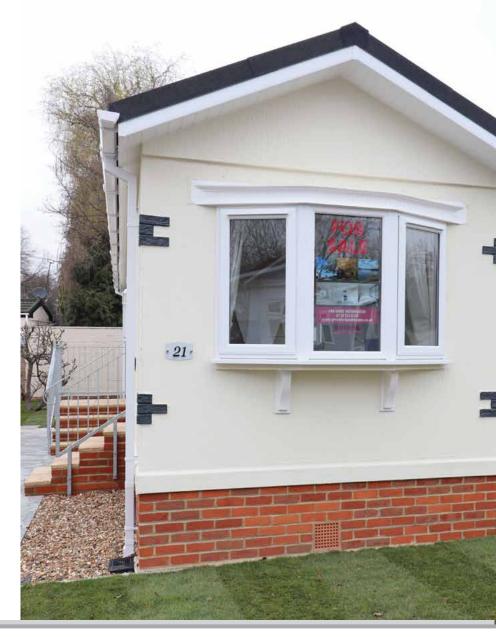

### 21 **Cavendish Park**

Yorktown Road Sandhurst Berkshire GU47 0PT

Prestige Homeseeker Minuet 36' x 10' (11m x 3m)

£109,950

GREENFORD PARK HOMES

#### **Exterior Features**

The exterior of this plot has been redeveloped in readiness for this brand new home.

The well sized garden store comes with a twin power-point and light - perfect for a nice big freezer if you like to plan ahead and still room for a Flymo and other garden bits and pieces.

Steps and handrails to both doors, with fitted sensor lantern and doorbell to the main entrance.

Outside tap for easy watering of the garden.

This plot is conveniently close to the parking area.

Charcoal grey roofing with matching brick detailing give this exclusive brand new home a smart finish.