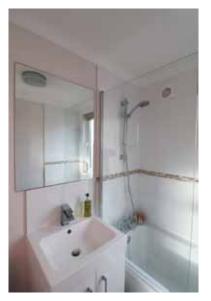

### **Bathroom**

Classic white suite, including bath with shower over and shower screen. The built in vanity unit under the sink allows for practical storage space.

Useful extras include a heated towel rail and shaver point.