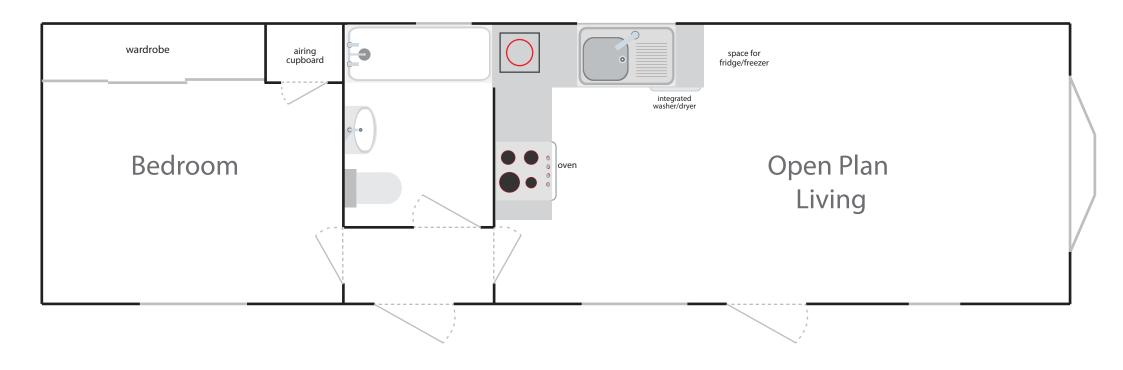

### **Dimensions**

External dimensions 11.0m x 3.0m Bedroom 3.0m x 2.7m

Open Plan Living 6.0m x 2.7m Bathroom 1.5m x 2.0m

Dimensions are measured to the widest point. Please note that floor plan and dimensions given, while being accurate to the best of our ability, are intended as a guide, only.